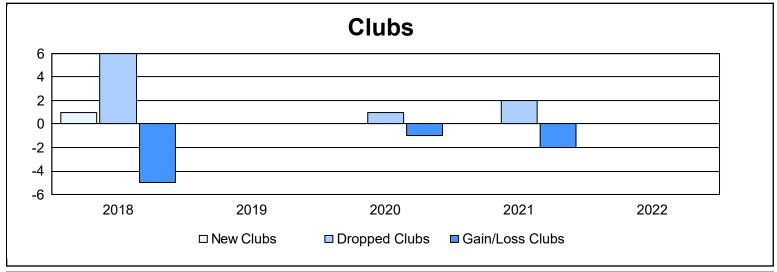

District 13 OH3 As of June 2022 Cumulative

| Year      | New<br>Clubs | Dropped<br>Clubs | Gain/<br>Loss<br>Clubs | New<br>Members | Charter<br>Members | Reinstate<br>Members | Transfer<br>Members | Total<br>Member<br>Added | Total<br>Members<br>Dropped | Gain/<br>Loss<br>Members |
|-----------|--------------|------------------|------------------------|----------------|--------------------|----------------------|---------------------|--------------------------|-----------------------------|--------------------------|
| 2017-2018 | 1            | 6                | -5                     | 94             | 27                 | 5                    | 24                  | 150                      | 293                         | -143                     |
| 2018-2019 | 0            | 0                | 0                      | 99             | 5                  | 8                    | 3                   | 115                      | 159                         | -44                      |
| 2019-2020 | 0            | 1                | -1                     | 103            | 2                  | 1                    | 2                   | 108                      | 147                         | -39                      |
| 2020-2021 | 0            | 2                | -2                     | 81             | 3                  | 2                    | 25                  | 111                      | 185                         | -74                      |
| 2021-2022 | 0            | 0                | 0                      | 123            | 4                  | 5                    | 11                  | 143                      | 130                         | 13                       |
| Average   | 0            | 2                | -2                     | 100            | 8                  | 4                    | 13                  | 125                      | 183                         | -57                      |